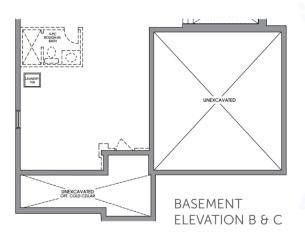

## The Colville • 2820 SQ. FT.

BASEMENT ELEVATION A

SECOND FLOOR ELEVATION B & C

1000

LES STA MARKED AND

SECOND FLOOR ELEVATION A

ELEVATION A • 2820 SQ. FT.

 ELEVATION B • 2820 SQ. FT.
 ELEVATION C • 2820 SQ. FT.