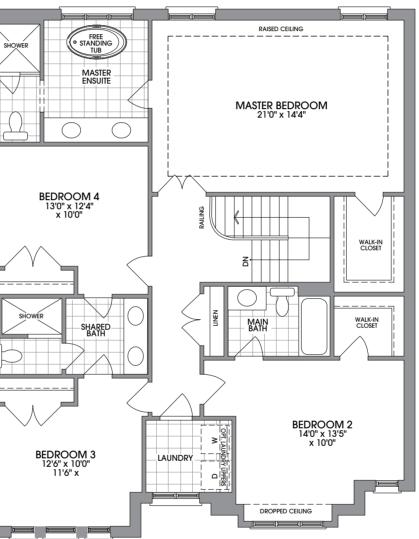

## The Colville • 2820 SQ. FT.

BASEMENT ELEVATION A

SECOND FLOOR ELEVATION B & C

1000

LES STA MARKED AND

SECOND FLOOR ELEVATION A

ELEVATION A • 2820 SQ. FT.

 ELEVATION B • 2820 SQ. FT.
 ELEVATION C • 2820 SQ. FT.