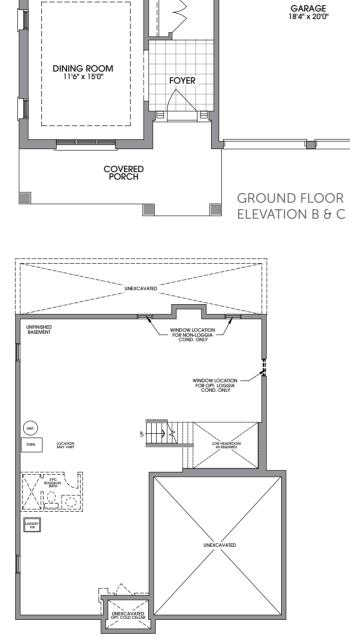

## Elevation C • **The Colville** 2820 SQ. FT.

ELEVATION B • 2820 SQ. FT.

## The Colville • 2820 SQ. FT.

BASEMENT ELEVATION A

SECOND FLOOR ELEVATION B & C

1000

LES STA MARKED AND

SECOND FLOOR ELEVATION A

ELEVATION A • 2820 SQ. FT.

 ELEVATION B • 2820 SQ. FT.
 ELEVATION C • 2820 SQ. FT.