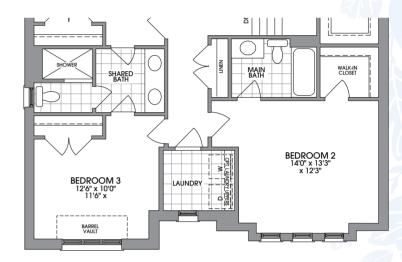

## The Colville • 2820 SQ. FT.

BASEMENT ELEVATION A

SECOND FLOOR ELEVATION B & C

1000

LES STA MARKED AND

SECOND FLOOR ELEVATION A

ELEVATION A • 2820 SQ. FT.

 ELEVATION B • 2820 SQ. FT.
 ELEVATION C • 2820 SQ. FT.