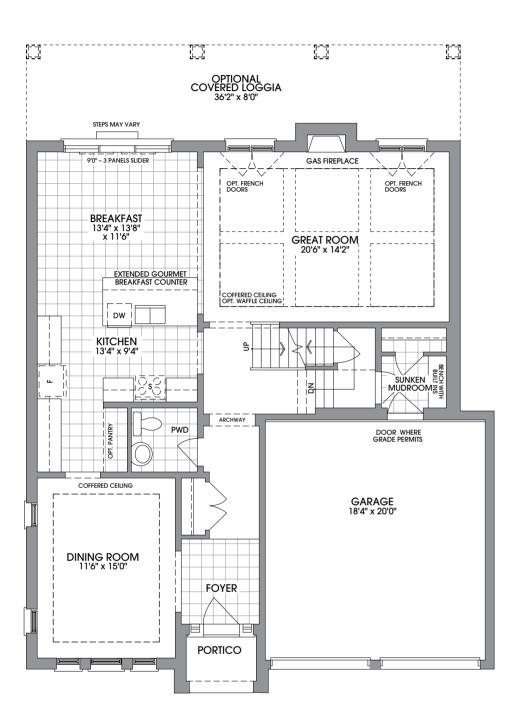

## The Colville • 2820 SQ. FT.

BASEMENT ELEVATION A

SECOND FLOOR ELEVATION B & C

1000

LES STA MARKED AND

SECOND FLOOR ELEVATION A

ELEVATION A • 2820 SQ. FT.

 ELEVATION B • 2820 SQ. FT.
 ELEVATION C • 2820 SQ. FT.