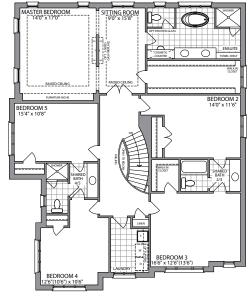

## The Winston • 3500 SQ. FT. elev. A

ELEVATION A

FINISHED

SECOND FLOOR ELEVATION A

SECOND FLOOR ELEVATION B

OPTIONAL SECOND FLOOR ELEVATION A 5 BEDROOM

OPTIONAL SECOND FLOOR ELEVATION B 5 BEDROOM

ELEVATION A • 3500 SQ. FT. ELEVATION B • 3600 SQ. FT Prices, figures, illustrations, sizes, features and finishes are subject to change without notice. E.&O.E. Areas and dimensions are approximate and actual usable floor space may vary from the stated area. Layout may be reverse of the unit purchased. E. & O.E. 55-05