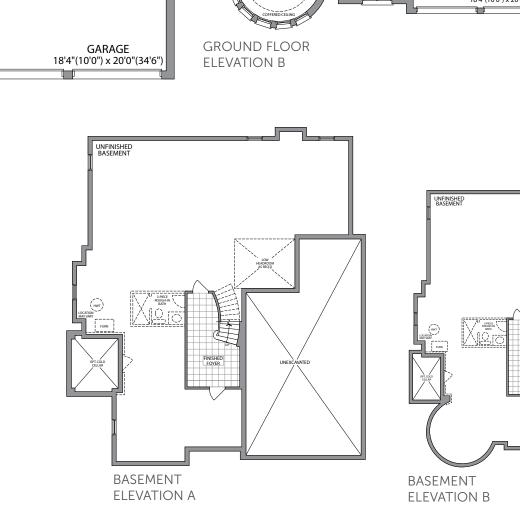

## The Winston • 3500 SQ. FT. elev. A

ELEVATION A

FINISHED

SECOND FLOOR ELEVATION A

SECOND FLOOR ELEVATION B

OPTIONAL SECOND FLOOR ELEVATION A 5 BEDROOM

OPTIONAL SECOND FLOOR ELEVATION B 5 BEDROOM

ELEVATION A • 3500 SQ. FT. ELEVATION B • 3600 SQ. FT Prices, figures, illustrations, sizes, features and finishes are subject to change without notice. E.&O.E. Areas and dimensions are approximate and actual usable floor space may vary from the stated area. Layout may be reverse of the unit purchased. E. & O.E. 55-05