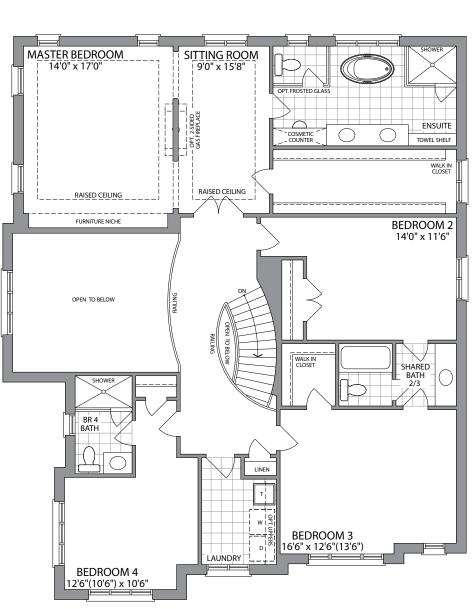

## The Winston • 3500 SQ. FT. elev. A

ELEVATION A

FINISHED

SECOND FLOOR ELEVATION A

SECOND FLOOR ELEVATION B

OPTIONAL SECOND FLOOR ELEVATION A 5 BEDROOM

OPTIONAL SECOND FLOOR ELEVATION B 5 BEDROOM

ELEVATION A • 3500 SQ. FT. ELEVATION B • 3600 SQ. FT Prices, figures, illustrations, sizes, features and finishes are subject to change without notice. E.&O.E. Areas and dimensions are approximate and actual usable floor space may vary from the stated area. Layout may be reverse of the unit purchased. E. & O.E. 55-05