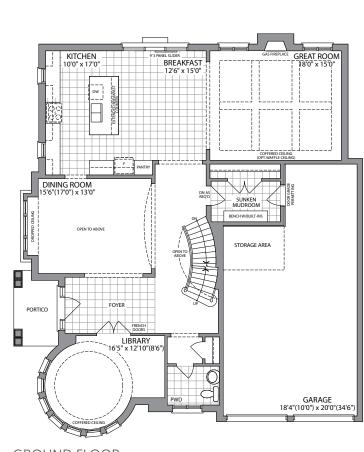

## The Winston • 3500 SQ. FT. elev. A

ELEVATION A

FINISHED

SECOND FLOOR ELEVATION A

SECOND FLOOR ELEVATION B

OPTIONAL SECOND FLOOR ELEVATION A 5 BEDROOM

OPTIONAL SECOND FLOOR ELEVATION B 5 BEDROOM

ELEVATION A • 3500 SQ. FT. ELEVATION B • 3600 SQ. FT Prices, figures, illustrations, sizes, features and finishes are subject to change without notice. E.&O.E. Areas and dimensions are approximate and actual usable floor space may vary from the stated area. Layout may be reverse of the unit purchased. E. & O.E. 55-05