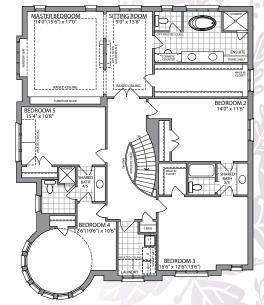

## The Winston • 3500 SQ. FT. elev. A

ELEVATION A

FINISHED

SECOND FLOOR ELEVATION A

SECOND FLOOR ELEVATION B

OPTIONAL SECOND FLOOR ELEVATION A 5 BEDROOM

OPTIONAL SECOND FLOOR ELEVATION B 5 BEDROOM

ELEVATION A • 3500 SQ. FT. ELEVATION B • 3600 SQ. FT Prices, figures, illustrations, sizes, features and finishes are subject to change without notice. E.&O.E. Areas and dimensions are approximate and actual usable floor space may vary from the stated area. Layout may be reverse of the unit purchased. E. & O.E. 55-05