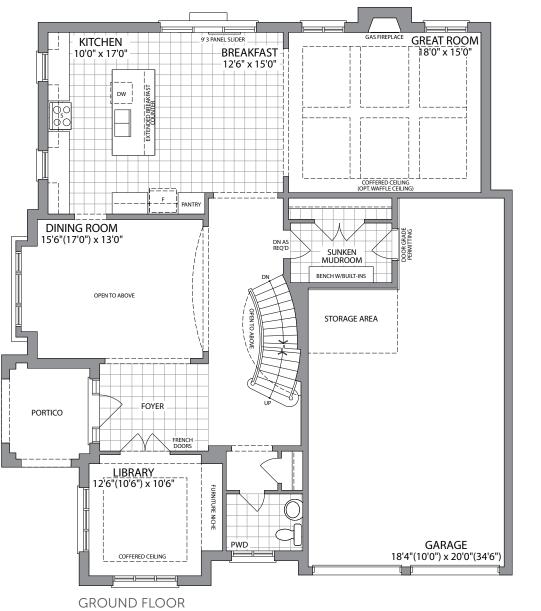

## The Winston • 3500 SQ. FT. elev. A

ELEVATION A

FINISHED

SECOND FLOOR ELEVATION A

SECOND FLOOR ELEVATION B

OPTIONAL SECOND FLOOR ELEVATION A 5 BEDROOM

OPTIONAL SECOND FLOOR ELEVATION B 5 BEDROOM

ELEVATION A • 3500 SQ. FT. ELEVATION B • 3600 SQ. FT Prices, figures, illustrations, sizes, features and finishes are subject to change without notice. E.&O.E. Areas and dimensions are approximate and actual usable floor space may vary from the stated area. Layout may be reverse of the unit purchased. E. & O.E. 55-05