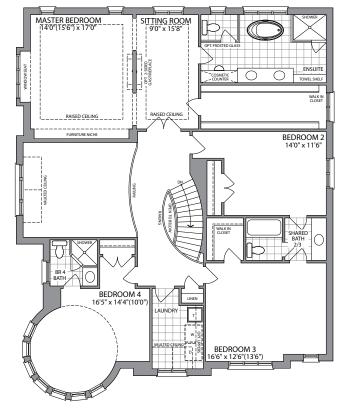

## The Winston • 3500 SQ. FT. elev. A

ELEVATION A

FINISHED

SECOND FLOOR ELEVATION A

SECOND FLOOR ELEVATION B

OPTIONAL SECOND FLOOR ELEVATION A 5 BEDROOM

OPTIONAL SECOND FLOOR ELEVATION B 5 BEDROOM

ELEVATION A • 3500 SQ. FT. ELEVATION B • 3600 SQ. FT Prices, figures, illustrations, sizes, features and finishes are subject to change without notice. E.&O.E. Areas and dimensions are approximate and actual usable floor space may vary from the stated area. Layout may be reverse of the unit purchased. E. & O.E. 55-05